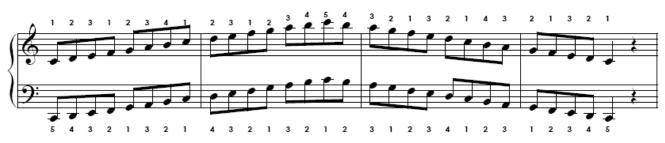

## ABRSM Classical Piano Grade 1 Scales

C Major Scale (2 Octaves) Both Hands Separately

G Major Scale (2 Octaves) Both Hands Separately

D Major Scale (2 Octaves) Both Hands Separately

F Major Scales (2 Octaves) Both Hands Separately