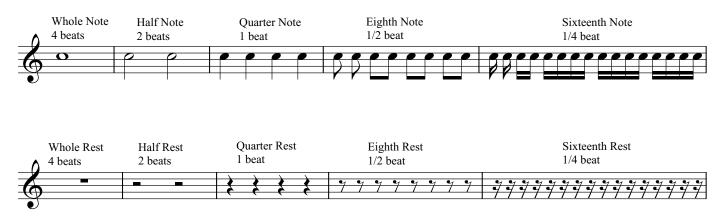

|

## ABRSM Classical Piano Grade 1 Scales

C Major Scale (2 Octaves) Both Hands Separately



G Major Scale (2 Octaves) Both Hands Separately



D Major Scale (2 Octaves) Both Hands Separately



F Major Scales (2 Octaves) Both Hands Separately



A Minor Harmonic Scale (2 Octaves) Both Hands Separately



ABRSM Classical Piano Scales Gr1 Page 1 of 3 www.tilby.co.uk

### **Piano Basic Chord Progressions**











#### **Cheat Sheet**



<u>Shortcut</u> **Bass Clef** Spaces: ACEG (<u>All Cows Eat Grass</u>)

**Shortcut Treble Clef** Lines: GBDFA (<u>Great Burritos Don't Fall Apart</u>) Lines: EGBDF (<u>Every Good Boy Deserves Fudge</u>) Spaces: FACE

0I 0 10 10 Db Ξi Gb Ab Eb Bŀ Db G R n

**KEYBOARD WITH NOTE NAMES** 

#### **NOTE & REST VALUES**