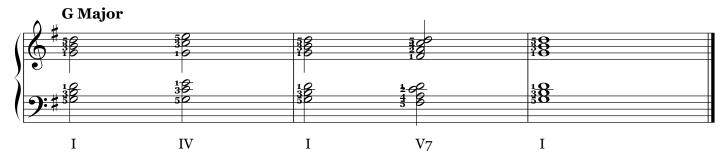

| Keyboard 2 Students |         |                                                                                  |
|---------------------|---------|----------------------------------------------------------------------------------|
| Pts earned          | Max Pts | Activity                                                                         |
|                     | 50      | Grand staff note names worksheet                                                 |
|                     | 75      | Scales: C major, G major, 2 octaves, ascending and descending, proper fingerings |
|                     | 75      | Chord Progressions: I-IV-I-V7-I in C major, G major                              |
|                     | 300     | TOTAL                                                                            |

### **Piano Basic Chord Progressions**