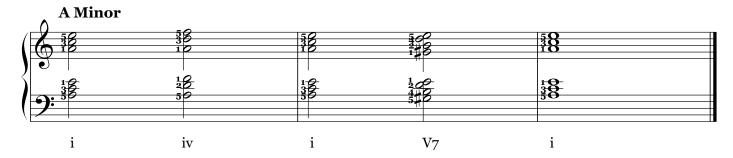

### **Piano Basic Chord Progressions**

#### **Cheat Sheet**

<u>Shortcut</u> **Bass Clef** Spaces: ACEG (<u>All Cows Eat Grass</u>)

**Shortcut Treble Clef** Lines: GBDFA (<u>Great Burritos Don't Fall Apart</u>) Lines: EGBDF (<u>Every Good Boy Deserves Fudge</u>) Spaces: FACE