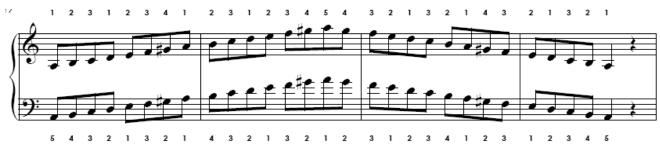

| Keyboard 3 Students |         |                                                                                                    |
|---------------------|---------|----------------------------------------------------------------------------------------------------|
| Pts earned          | Max Pts | Activity                                                                                           |
|                     | 50      | Grand staff note names worksheet                                                                   |
|                     | 75      | Scales: C major, G major, D major, F major, 2 octaves, ascending and descending, proper fingerings |
|                     | 75      | Chord Progressions: I-IV-I-V7-I in C major, G major, D major, F major                              |
|                     | 300     | TOTAL                                                                                              |

## ABRSM Classical Piano Grade 1 Scales

C Major Scale (2 Octaves) Both Hands Separately

G Major Scale (2 Octaves) Both Hands Separately

D Major Scale (2 Octaves) Both Hands Separately

F Major Scales (2 Octaves) Both Hands Separately