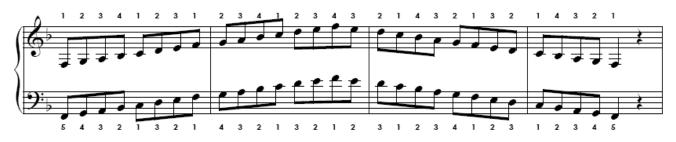

## ABRSM Classical Piano Grade 1 Scales

C Major Scale (2 Octaves) Both Hands Separately

G Major Scale (2 Octaves) Both Hands Separately

D Major Scale (2 Octaves) Both Hands Separately

F Major Scales (2 Octaves) Both Hands Separately