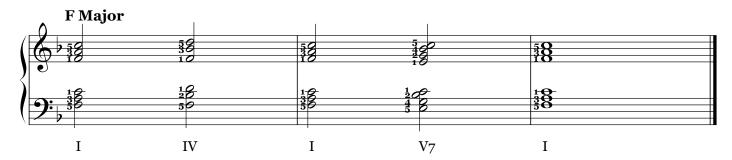

### **Piano Basic Chord Progressions**

#### **Cheat Sheet**

<u>Shortcut</u> **Bass Clef** Spaces: ACEG (<u>All Cows Eat Grass</u>)

**Shortcut Treble Clef** Lines: GBDFA (<u>Great Burritos Don't Fall Apart</u>) Lines: EGBDF (<u>Every Good Boy Deserves Fudge</u>) Spaces: FACE