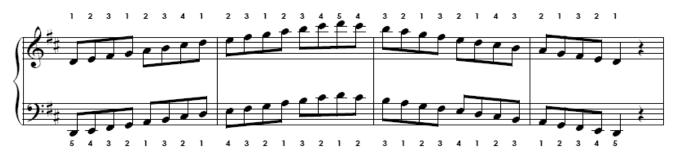

## ABRSM Classical Piano Grade 1 Scales

C Major Scale (2 Octaves) Both Hands Separately

G Major Scale (2 Octaves) Both Hands Separately

D Major Scale (2 Octaves) Both Hands Separately

F Major Scales (2 Octaves) Both Hands Separately