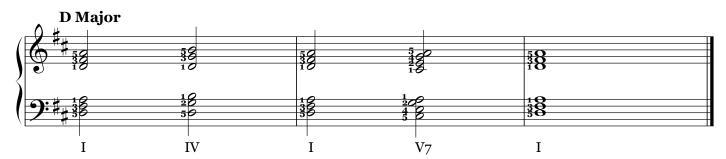

| Keyboard 3 Students |         |                                                                                                    |
|---------------------|---------|----------------------------------------------------------------------------------------------------|
| Pts earned          | Max Pts | Activity                                                                                           |
|                     | 50      | Grand staff note names worksheet                                                                   |
|                     | 75      | Scales: C major, G major, D major, F major, 2 octaves, ascending and descending, proper fingerings |
|                     | 75      | Chord Progressions: I-IV-I-V7-I in C major, G major, D major, F major                              |
|                     | 300     | TOTAL                                                                                              |

### **Piano Basic Chord Progressions**