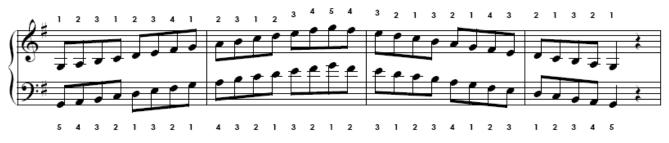

## ABRSM Classical Piano Grade 1 Scales

C Major Scale (2 Octaves) Both Hands Separately

G Major Scale (2 Octaves) Both Hands Separately

D Major Scale (2 Octaves) Both Hands Separately

F Major Scales (2 Octaves) Both Hands Separately