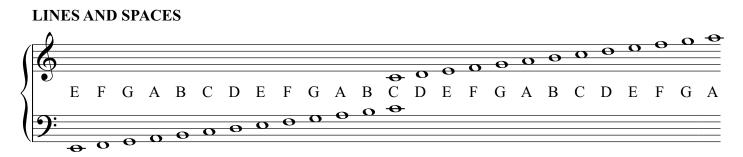

#### **Cheat Sheet**

<u>Shortcut</u> **Bass Clef** Spaces: ACEG (<u>All Cows Eat Grass</u>)

**Shortcut Treble Clef** Lines: GBDFA (<u>Great Burritos Don't Fall Apart</u>) Lines: EGBDF (<u>Every Good Boy Deserves Fudge</u>) Spaces: FACE