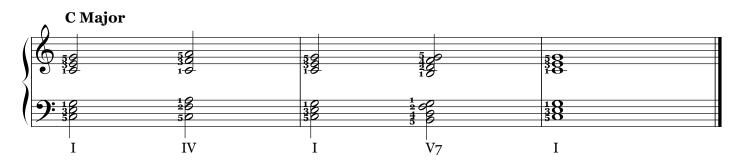

| Keyboard 2 Students |         |                                                                                  |
|---------------------|---------|----------------------------------------------------------------------------------|
| Pts earned          | Max Pts | Activity                                                                         |
|                     | 50      | Grand staff note names worksheet                                                 |
|                     | 75      | Scales: C major, G major, 2 octaves, ascending and descending, proper fingerings |
|                     | 75      | Chord Progressions: I-IV-I-V7-I in C major, G major                              |
|                     | 300     | TOTAL                                                                            |

### **Piano Basic Chord Progressions**