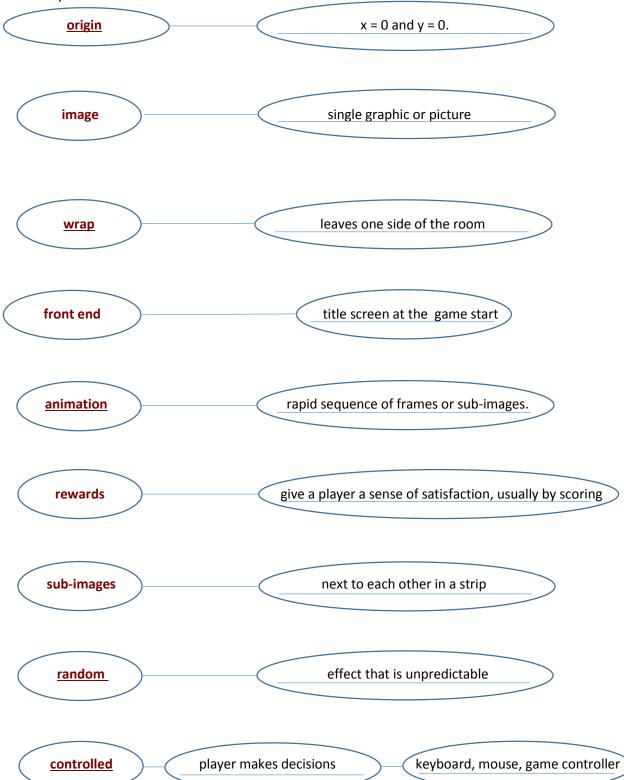

**BUBBLE MAP DIRECTIONS:** Vocabulary words are listed on the left. Key words or word groups from the definitions are at the bottom of page two. Match the key words and word groups with the vocabulary word. Use this as a study guide to prepare for a vocabulary test.