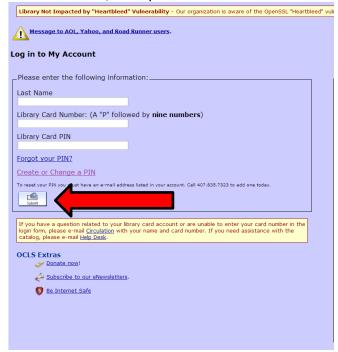

#### TO ACCESS LYNDA.COM VIA ORANGE COUNTY LIBRARY SYSTEM

You MUST have an Orange County Library System Card in Good Standing

Go to: http://www.ocls.info/Virtual/OnlineDatabases/db desc.asp?OnlineDatabasesID=215

## Click Log in to My Account



## Enter Last Name, Library Card Number and PIN. Click Submit.



## Click on Search Catalog

You are logged into Orange County Library System /All Locations as Berggren, Michelle M



### Click Online Databases









New & Popular (formerly Featured Items List)



Mobile Catalog Enhanced for Smartphones



Mobile Catalog



Confused?



Check for your school's Accelerated Reader™/Reading Counts!™ list.



MAYL - Home Delivery





Get A Card Homework Help



What can I check out?

# Click Technology

#### Listed by Subject





Associations



Audiobooks -Downloadable



<u>Automotive</u>



Biography





Books & Literature



**Business** 



Career Development



Conference Proceedings



Countries



E-books



Education



En Español



Exams/Test Preparation



Facts & Figures







**Government Publications** 



Grants & Foundations



Hea