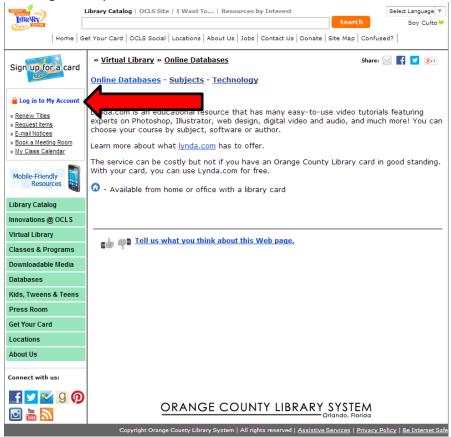

#### TO ACCESS LYNDA.COM VIA ORANGE COUNTY LIBRARY SYSTEM

You MUST have an Orange County Library System Card in Good Standing

Go to: http://www.ocls.info/Virtual/OnlineDatabases/db desc.asp?OnlineDatabasesID=215

## Click Log in to My Account

### Click Online Databases

New & Popular (formerly Featured Items List)

Mobile Catalog Enhanced for Smartphones

Mobile Catalog

Confused?

Check for your school's Accelerated Reader™/Reading Counts!™ list.

MAYL - Home Delivery

# Click Technology

# Click Lynda.com

# Click Lynda.com

Tell us what you think about this Web page.