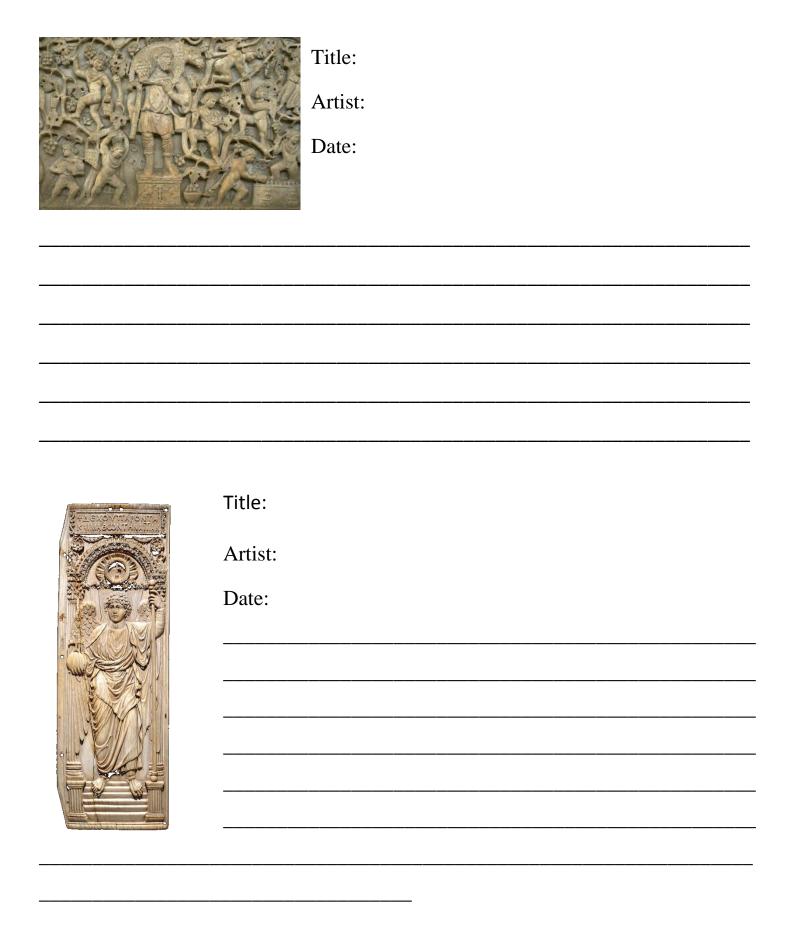

Title:

Artist:

Date:

| Sculpture                                 |                                 |            |
|-------------------------------------------|---------------------------------|------------|
| Sculpture played an important part in     | the decoration of               |            |
| and churches.                             | It was used to decorate         | , the      |
| door jambs, and the                       | (curved arch above the          |            |
| entrance to the churches). Classical sc   | culptures had been all but      | tym)       |
| lost in history, and Romanesque sculpt    | ture revived it as a decorative |            |
| art.                                      |                                 | JH.E.      |
| The subjects were largely                 | and themes such as liv          | es of the  |
| saints, the last judgment, or scenes from | m the life of Christ.           | was        |
| revitalized, and numerous small image     | s of the Madonna and Child or   | crucifixes |
| were carved of wood, ivory or stone.      |                                 |            |

Title:

Date: