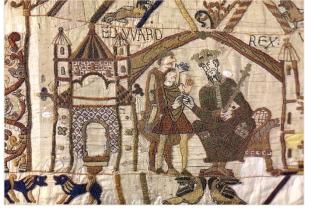

## The Bayeux tapestry

| The                                      | was      |
|------------------------------------------|----------|
| probably made in southern                |          |
| (presumably by an English designer and   |          |
| needlewomen). It is the first known work | by women |
| artists and is credited to               | ·        |
| the wife of                              |          |
|                                          |          |

|                                |                        |                  | , and the women of her court.     |
|--------------------------------|------------------------|------------------|-----------------------------------|
|                                | <i>,</i> the           | half-brother of  | William the conqueror,            |
| commissioned it for his        |                        | in Bayeux,       | France. It was embroidered in     |
|                                | , which were joi       | ined together to | be viewed when hung clockwise     |
| around the                     | of the cathedral.      | For many year    | s it was kept in                  |
|                                |                        |                  | ·                                 |
| Today it is in a               |                        |                  | near the cathedral where          |
| it can be seen in its full glo | ry. The tapestry is    |                  |                                   |
|                                |                        |                  | ). It is not truly a tapestry     |
| (which is woven, but is        |                        | ,                |                                   |
|                                |                        |                  | _, using only two types of        |
| stitches. The rich detail, so  | oft colors (, and imag | inative use of s | pace has made it a world          |
| renowned treasure. It is re    | eminiscent of many     |                  |                                   |
|                                |                        |                  | , with a border richly            |
|                                |                        |                  | branches of trees, the shorthand  |
| use of symbols for water o     | or land and the beaut  | tiful horsed war | riors and boats all contribute to |
| its beauty.                    |                        |                  |                                   |