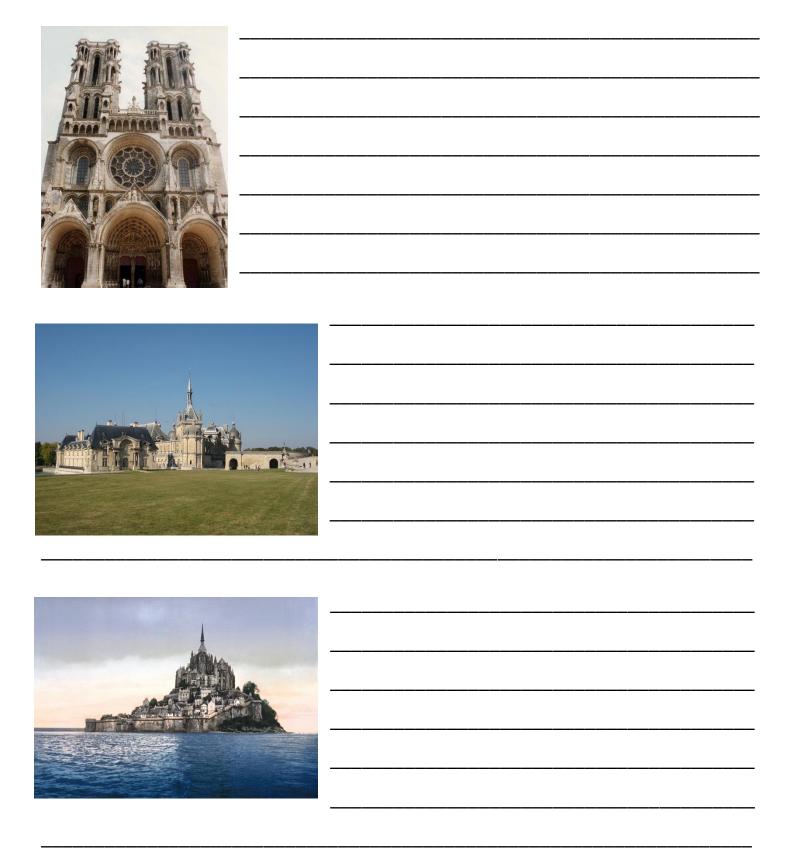

#### Characteristics of Gothic

|  |  |  |  | · · · · · · · · · · · · · · · · · · · |  |
|--|--|--|--|---------------------------------------|--|
|  |  |  |  |                                       |  |
|  |  |  |  |                                       |  |