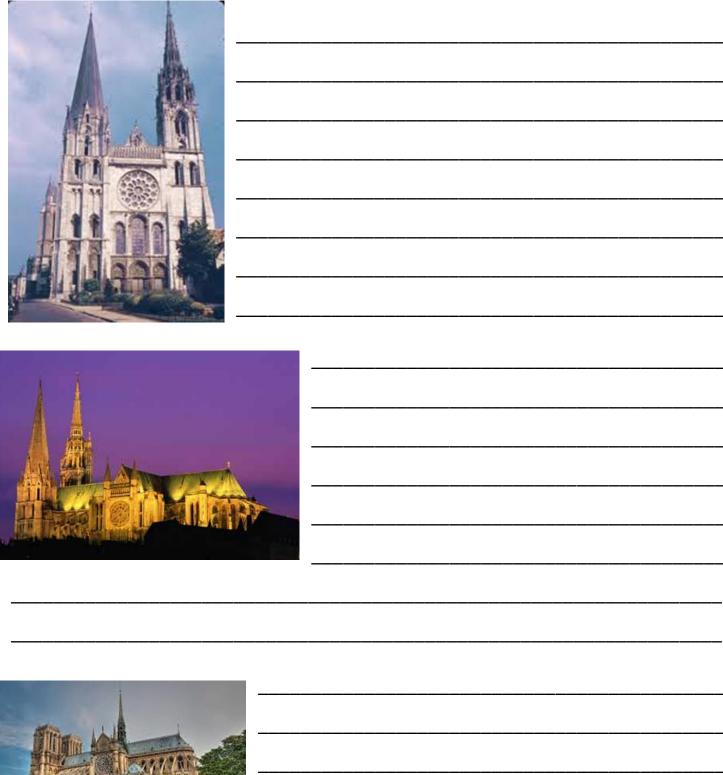

#### Characteristics of Gothic

|  |  |  |  | · · · · · · · · · · · · · · · · · · · |  |
|--|--|--|--|---------------------------------------|--|
|  |  |  |  |                                       |  |
|  |  |  |  |                                       |  |