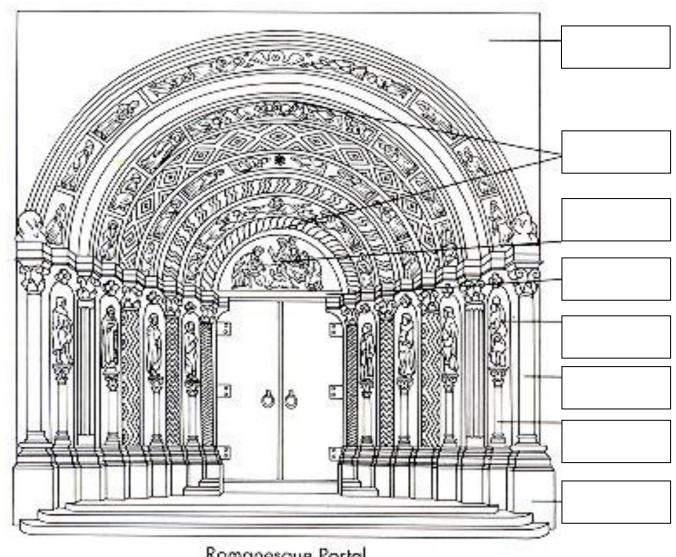

Romanesque Portal

| Lital acteristics of Normanesque |  |  |  |  |  |  |  |  |
|----------------------------------|--|--|--|--|--|--|--|--|
|                                  |  |  |  |  |  |  |  |  |
|                                  |  |  |  |  |  |  |  |  |
|                                  |  |  |  |  |  |  |  |  |
|                                  |  |  |  |  |  |  |  |  |
|                                  |  |  |  |  |  |  |  |  |
|                                  |  |  |  |  |  |  |  |  |