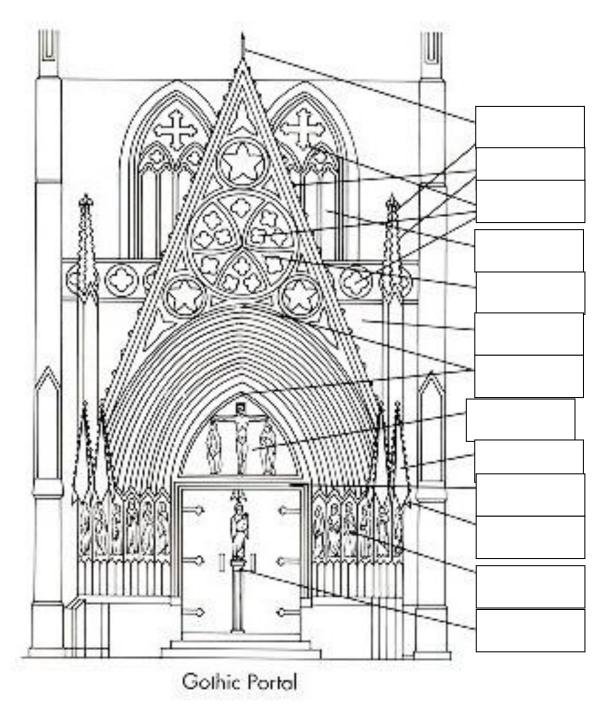

#### Characteristics of Gothic

|  |  |  |  | · · · · · · · · · · · · · · · · · · · |  |
|--|--|--|--|---------------------------------------|--|
|  |  |  |  |                                       |  |
|  |  |  |  |                                       |  |