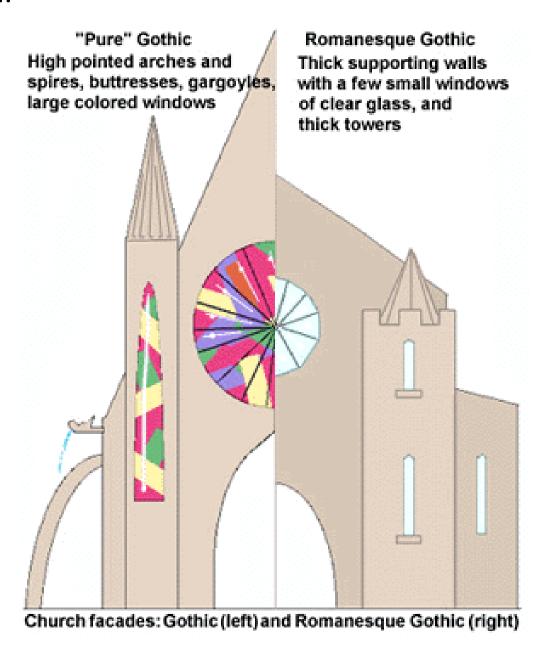

#### **Architecture**

The middle ages covered a prolonged time period that saw an evolution of architecture form the early Roman basilica with its \_\_\_\_\_ ceiling, through the Romanesque and Gothic churches. Many churches took centuries to build, so that there rarely was \_\_\_\_\_ totally unified style within a single church.