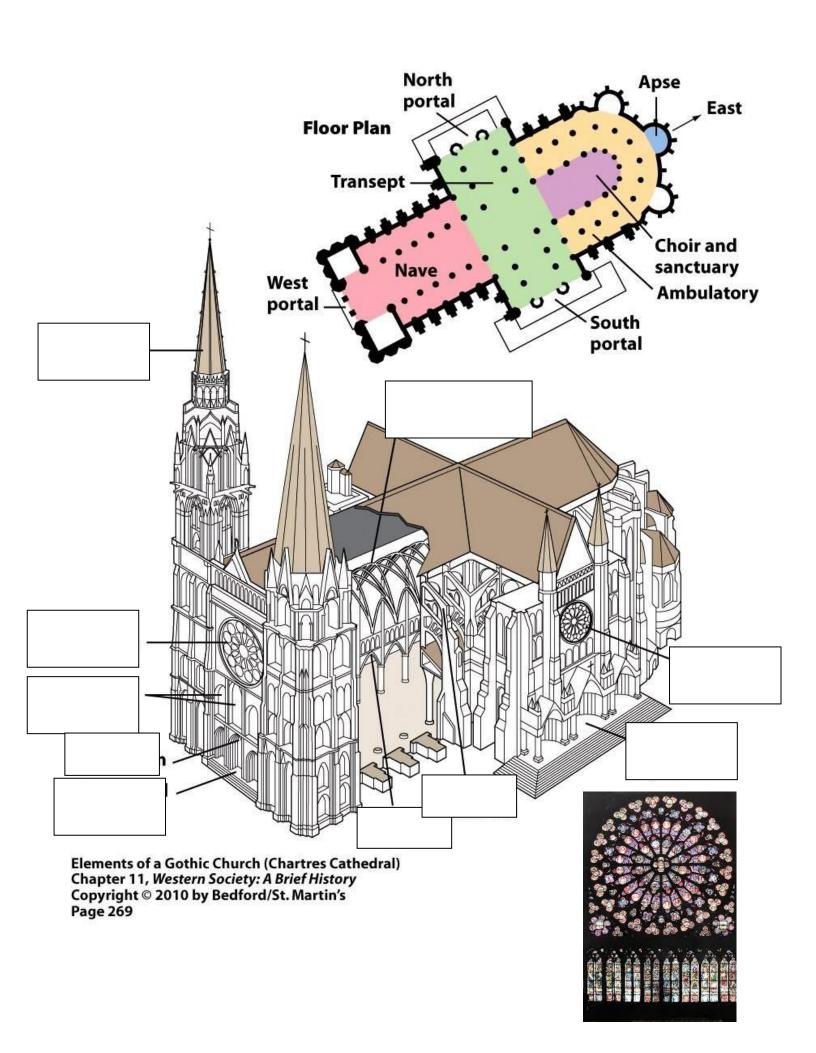

#### **Architecture**

The middle ages covered a prolonged time period that saw an evolution of architecture form the early Roman basilica with its \_\_\_\_\_ ceiling, through the Romanesque and Gothic churches. Many churches took centuries to build, so that there rarely was \_\_\_\_\_ totally unified style within a single church.